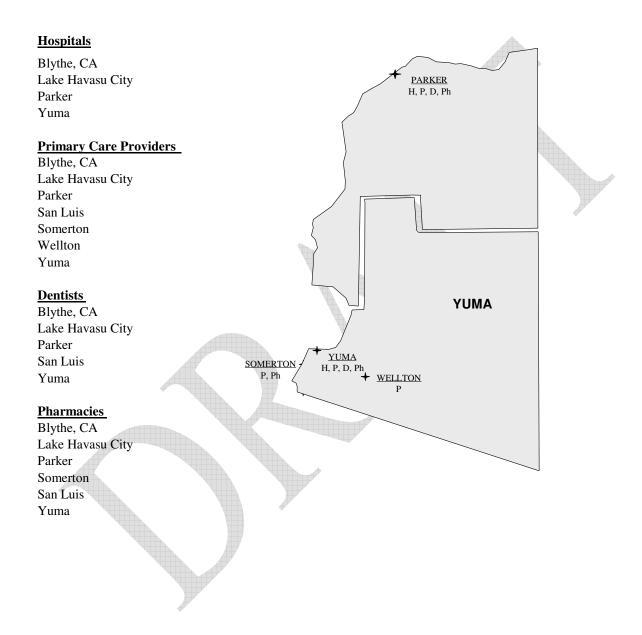

# **COUNTY: YAVAPAI**

#### **Geographic Service Area 6**

#### **Hospitals**

Cottonwood Flagstaff

Maricopa County

Prescott

#### **Primary Care Providers**

Ash Fork or Seligman Camp Verde Cottonwood Maricopa County or Wickenburg Prescott Prescott Valley Sedona

#### **Dentists**

SAME AS PRIMARY CARE PROVIDERS

#### **Pharmacies**

SAME AS PRIMARY CARE PROVIDERS (except for Ash Fork/Seligman, no pharmacy required)