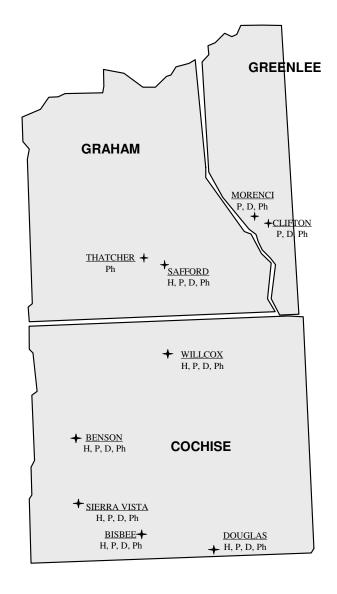

# **COUNTIES: COCHISE, GRAHAM** AND GREENLEE

#### Geographic Service Area 14

#### **Hospitals**

Benson

Bisbee

Douglas

Safford

Sierra Vista

Tucson

Willcox

#### **Primary Care Providers**

Benson

Bisbee

Douglas

Morenci or Clifton

Safford

Sierra Vista

Willcox

#### **Dentists**

Benson or Willcox

Bisbee

Douglas

Morenci or Clifton

Safford

Sierra Vista

#### **Pharmacies**

Benson

Bisbee

Douglas

Morenci or Clifton

Safford or Thatcher

Sierra Vista

Willcox