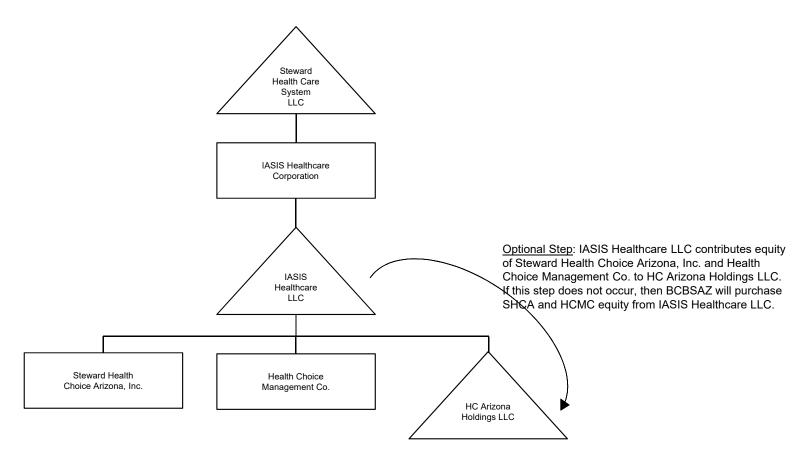

## Exhibit 2.A: Steward Health Choice Arizona, Inc. Pre-Closing Organizational Chart

Notes:

1

All entities depicted as triangles in these slides are classified as limited liability companies, entities represented by rectangles are corporations, and entities depicted as trapezoids are partnerships. The entities included in this slide deck are an excerpt from the full organizational chart and are intended to be used for illustrative purposes. For the avoidance of doubt, these slides do not reflect the Excluded Entities.